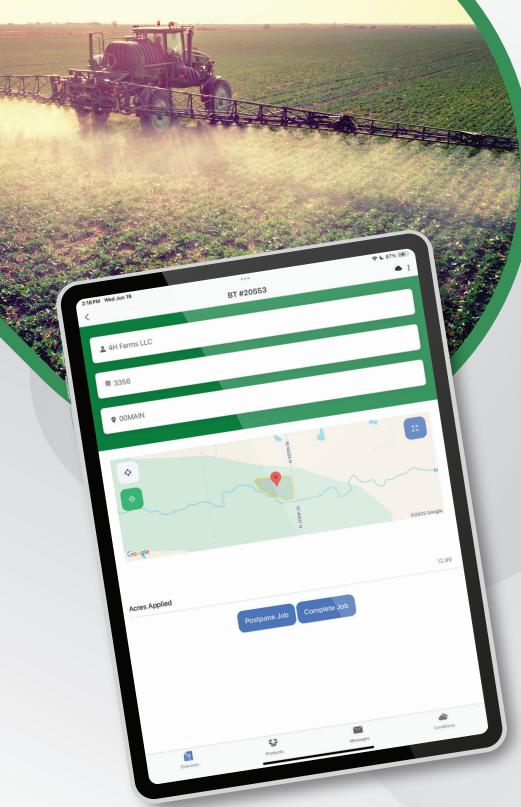

Turn-by-turn directions make navigating to the job site easy. Interactive maps display weather data, field boundaries, and crop colors. Record field conditions and auto-capture weather data for the job history.

Job statuses with real-time location are communicated back to the dispatcher and when a job is complete, the applicator's signature may be captured electronically.

## USING THE AGVANCE OPS APP, APPLICATORS CAN...

- Use the app in offline mode when experiencing low to no connectivity, and ticket information can be updated and saved locally to be submitted by users when the device connection is restored
- View a list of assigned blend jobs or delivery jobs and the number of jobs assigned
- View job priority levels to help the applicator decide which job to do next if the dispatcher is not setting the order
- Update job status in real-time to give the dispatcher live view of job updates
- Access important information like the crop, crop chemistry, application zone, applicator comments and customer contact information

- View product information including densities and blend information
- Edit product rates or totals or add new products to a ticket
- Message dispatchers directly to share important information or details related to specific jobs
- Customize the conditions you want to record and track
- Auto-capture weather data from the service provider
- Capture electronic signatures