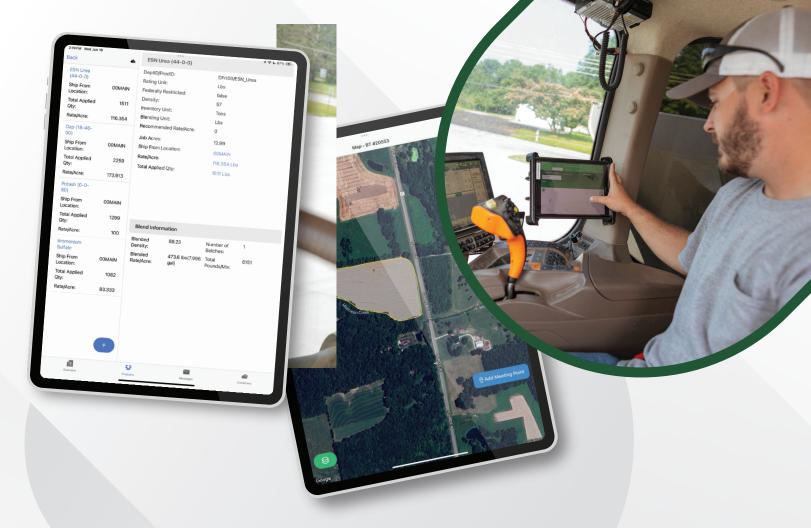

Turn-by-turn directions make navigating to the job site easy. Interactive maps display weather data, field boundaries, and crop colors. Record field conditions and auto-capture weather data for the job history.

- View product information including densities and blend information
- Edit product rates or totals or add new products to a ticket
- Message dispatchers directly to share important information or details related to specific jobs
- Customize the conditions you want to record and track
- Auto-capture weather data from the service provider
- Capture electronic signatures