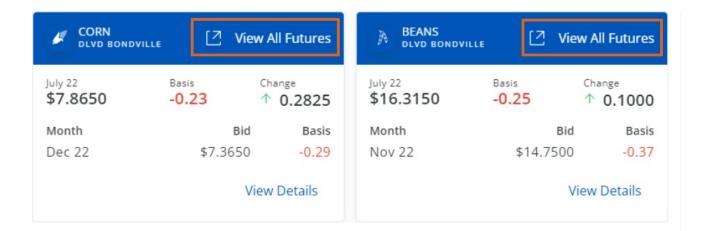

## **Custom Futures URL**

Companies can choose to redirect growers to their own Futures Cash Bids page.

Save

To do this, select the + button next to *Custom Futures URL* under *Grower360* in SKY Admin in the *Integrations* section to enter a URL redirecting Growers to Futures information.

## Custom Futures URL Custom Futures URL

Cancel

Choose the **Pencil** button to edit the URL if needed. If at any time the link needs removed, the toggle can be turned off but the URL will be retained.

Once a URL is saved and the toggle is turned on, Growers will see a link to **View All Futures** on the top of the Cash Bid card in Grower360.