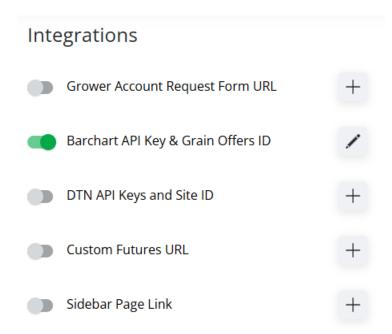

## Grower360 Integrations - SKY Admin

Last Modified on 02/28/2025 1:30 pm CST

Settings for Grower360 Integrations can be enabled and set up at SKY Admin / Grower360 / Integrations.

To see a video of Grower360 Setup in SKY Admin, see here.

## **Grower Account Request Form**

A Grower Account Request Form URL can be entered at SKY Admin / Grower 360 under Integrations.

Grower Account Request Form

Account Request Form URL

Cancel Save

When a URL is entered, a **Request an Account** link displays on the Grower360 *Login* page which redirects Grower360 users to the URL entered. This URL is to be set up and maintained by the company and is not the responsibility of SSI.

## **Barchart**

A Barchart API Key can be entered at SKY Admin / Grower 360 under Integrations.

## DTN

Cash Bids can be set up to display in Grower360 via DTN. This setup requires a separate agreement with DTN prior to setup in Agvance SKY. Reach out to a DTN sales representative to set up or verify the correct subscriptions and licensing.

## **Custom Futures URL**

Companies can choose to redirect growers to their own Futures Cash Bids page.

Save

To do this, select the + button next to *Custom Futures URL* under *Grower360* in SKY Admin in the *Integrations* section to enter a URL redirecting Growers to Futures information.

## Sidebar Page Link

Select the + next to Sidebar Page Link at SKY Admin / Grower360 under Integrations to enter a URL. This adds a link at the bottom of the left hand navigation in Grower360 to direct growers to that URL.