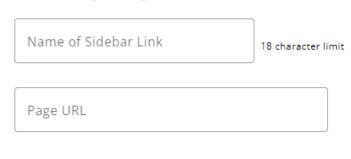

## Sidebar Page Link

Select the + next to Sidebar Page Link at SKY Admin / Grower360 under Integrations to enter a URL. This adds a link at the bottom of the left hand navigation in Grower360 to direct growers to that URL.

### Sidebar Page Integration

Cancel Save