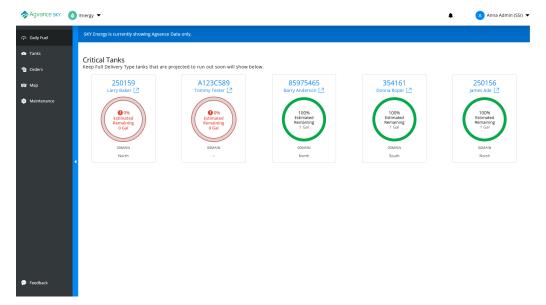

• As an Agvance and Energy Force customer, a notification displays in SKY Energy on the Daily Fuel page that

SKY Energy is currently showing Agvance Data only.

| Agvance sky. 💧 | Energy 🔻                                                                          |  |  |  |  |  |
|----------------|-----------------------------------------------------------------------------------|--|--|--|--|--|
| 🗭 Daily Fuel   | SKY Energy is currently showing Agvance Data only.                                |  |  |  |  |  |
| 🗭 Tanks        | Critical Tanks                                                                    |  |  |  |  |  |
| 🖆 Orders       | Keep Full Delivery Type tanks that are projected to run out soon will show below. |  |  |  |  |  |

- The *Critical Tanks* visual changes based on the estimated percent remaining in the Tank and display the lowest reading first.
  - Very low/Critical, under 25%, will be seen as red.
  - Low levels but not yet critical, 25% 50% will be seen as yellow.
  - Normal levels, 50% 100%, will be green.

- Customer Name Redirects to the SKY Customer Overview for that customer.
- Tank Serial Number Selecting a Tank Serial Number from Daily Fuel redirects to the Tank Information page displaying all the details for that Serial Number.