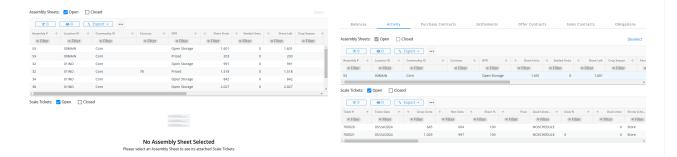

#### Activity

This tab shows Assembly Sheets and Scale Tickets once an Assembly Sheet is selected. Optionally show Open and/or Closed Assembly Sheets and Scale Tickets.

Highlight the desired Assembly Sheet then choose **Select** to display the associated Scale Tickets.

Choose **Deselect** to display the full list of Assembly Sheets and choose another.