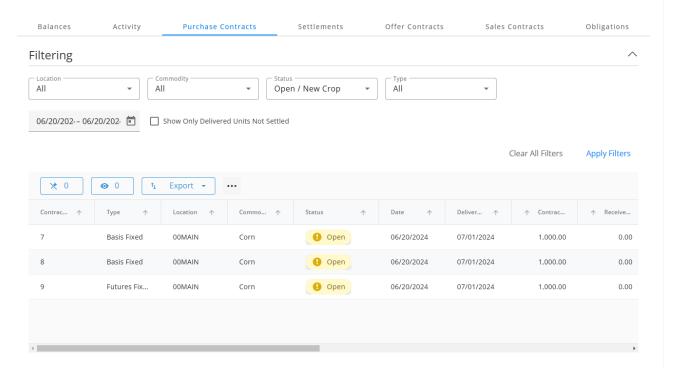

#### **Purchase Contracts**

View Purchase Contracts for the Customer. Use the *Filtering* section to narrow down contracts displayed. Purchase Contracts display in a grid upon selecting **Apply Filters**.