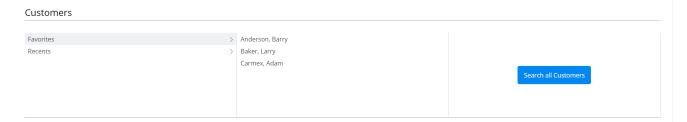

## **Customers - SKY Grain**

Last Modified on 01/31/2025 10:06 am CST

View Customers in Grain View of SKY Grain. Select *Favorites* to see a list of favorited Customers or *Recents* to see Customers with whom business has been done most recently.

Alternatively, choose **Search all Customers** to open the *Customer Search* **grid**. To favorite a Customer and have them show up in the Favorites list, select the Star. Favorites have a yellow Star icon and display at the top of the grid.

Selecting a Customer either from the Favorites/Recents list or the grid navigates to the Customer Details page.

Choose *View Customer Details* to see the Customer's address and contact information and *Notes* at the top of the screen. This information can be minimized by selecting *Hide Customer Details*. To switch to a different Customer, choose **Search all Customers** and select from the grid.