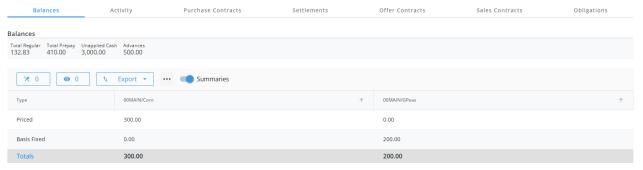

#### **Balances**

The Balances tab shows the Customer's Total Regular, Total Prepay, Unapplied Cash, and Advances balances. The grid below shows Scale Ticket balance information with the option to **Refresh Balances** to ensure what is shown is most up-to-date. The Totals line can be hidden or displayed by turning the Summaries toggle off or on respectively.

Refresh Balances