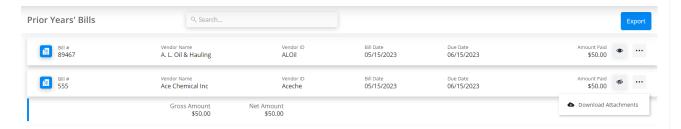

Note: Bills from years ended after August 2024 are available here.

A *Search* field is available to find specific Bills by any of the column options displayed. Select **Export** to download all results currently being displayed as a CSV.

The **Expand** icon can be selected to view the *Gross Amount* and *Net Amount* of that Bill. Under the **Ellipsis** is an option to *Download Attachments* if any were added to the Bill.

Filters can be applied to narrow down the list of Bills by Vendor Status and/or Date Range.