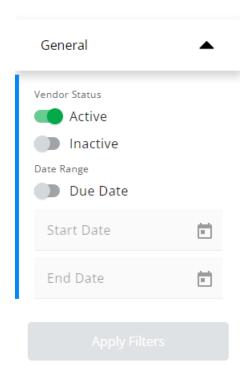

The **Expand** icon can be selected to view the *Gross Amount* and *Net Amount* of that Bill. Under the **Ellipsis** is an option to *Download Attachments* if any were added to the Bill.

Filters can be applied to narrow down the list of Bills by Vendor Status and/or Date Range.

Reset Filters