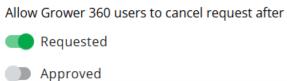

Pickup Products

+ Additional Pickup Address

Canceling Requests

Optionally allow Grower 360 users to cancel a request after it has been Requested and/or after it has been Approved.