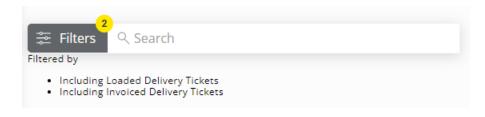

up** on the *Divisions* card then turn on the *Delivery Tickets* toggle.

In Grower360, Delivery Tickets will be displayed with the most recent at the top. The *Search* can be used to find specific Delivery Tickets. Choose the **Expand** icon to view additional details about that ticket. Options to *View PDF* or *Download PDF* are available under the **Ellipsis**.

**Note:** If using the Warehouse app and collecting Delivery Ticket signatures via the app, those signatures will be displayed on the PDF of the loaded Delivery Ticket within Grower360.



Choose **Filters** to narrow down the list of Delivery Tickets by specifying a *Ticket Date Range* or elect to *Show Loaded Tickets* and/or *Show Invoiced Tickets*.



Once filters are applied, they will display below the **Filters** button.