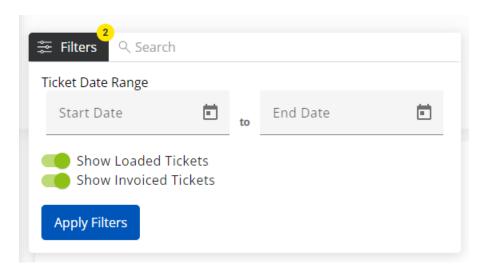

**Note:** If using the Warehouse app and collecting Delivery Ticket signatures via the app, those signatures will be displayed on the PDF of the loaded Delivery Ticket within Grower360.

Choose **Filters** to narrow down the list of Delivery Tickets by specifying a *Ticket Date Range* or elect to *Show Loaded Tickets* and/or *Show Invoiced Tickets*.