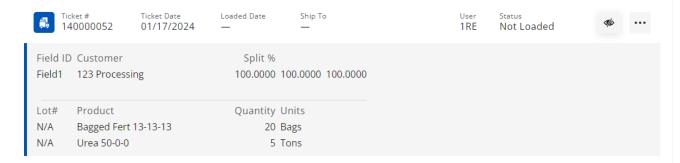

In Grower360, Delivery Tickets will be displayed with the most recent at the top. The *Search* can be used to find specific Delivery Tickets. Choose the **Expand** icon to view additional details about that ticket. Options to *View PDF* or *Download PDF* are available under the **Ellipsis**.

**Note:** If using the Warehouse app and collecting Delivery Ticket signatures via the app, those signatures will be displayed on the PDF of the loaded Delivery Ticket within Grower360.

Choose **Filters** to narrow down the list of Delivery Tickets by specifying a *Ticket Date Range* or elect to *Show Loaded Tickets* and/or *Show Invoiced Tickets*.