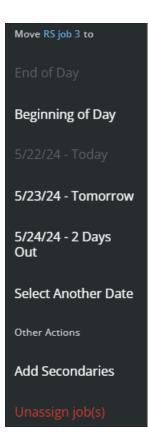

• Right-click jobs in the menu to move to End of Day, Beginning of Day, Tomorrow, 2 Days Out, Add Secondaries, or to Unassign job(s).

Note: Jobs In Process cannot be reassigned.