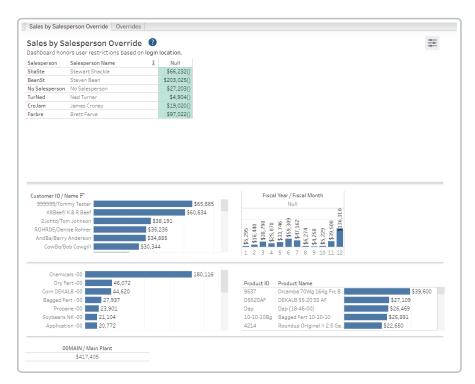

## Sales by Salesperson Override Dashboard

Last Modified on 11/17/2023 3:14 pm CST

This dashboard honors user restrictions based on login location.

## Purpose

The Sales by Salesperson Override tab uses the Salesperson Overrides by Department that can be set up on a customer. The dashboard credits the Salesperson utilizing the following hierarchy:

- Salesperson on the Department Salesperson Override
- Salesperson on the Customer
- Salesperson on the Invoice

This allows a more accurate look at sales by salespeople. The *Override* tab shows where there is a Department override.