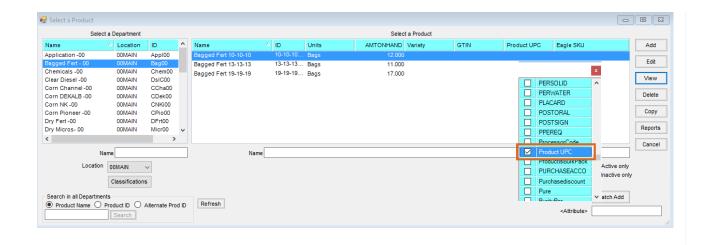

Once the attribute is set up appropriately, right-click a heading at the Add/Edit Product window and/or Product Multi-Select window and select Choose Columns (or Choose Columns Alphabetically) to check the attribute and have it display in the grid. From there, optionally right-click again and choose Make This Layout My Default.