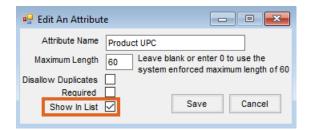

Select **Product Attributes** then add a new attribute or edit an existing.

On the *Edit An Attribute* window, select *Show In List* for that attribute to display in the windows mentioned above and select **Save**.