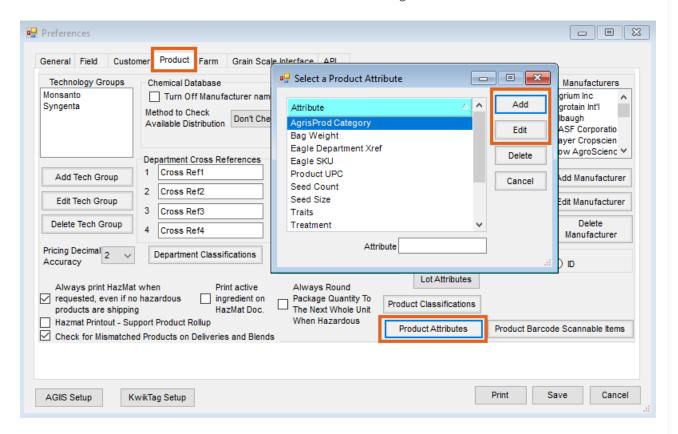

## **Product Attributes Show in List**

Last Modified on 07/03/2023 3:25 pm CDT

Product Attributes shown in the Add/Edit Product window and Product Multi-Select window will only be those explicitly marked to display at Hub / Setup / Company Preferences on the Product tab.

Select **Product Attributes** then add a new attribute or edit an existing.

On the *Edit An Attribute* window, select *Show In List* for that attribute to display in the windows mentioned above and select **Save**.