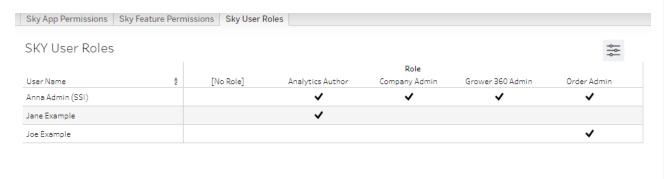

### **SKY User Roles**

The SKY User Roles tab indicates what roles a user has like Company Admin or Grower360 Admin.

## Filter by User Name, Active Status, or Role.