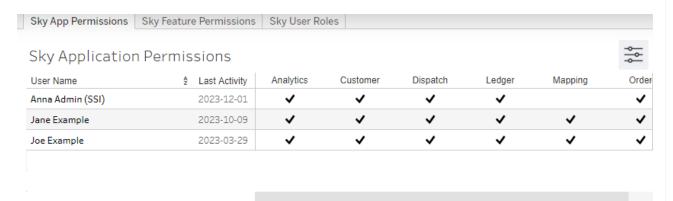

## **SKY Application Permissions**

The SKY Application Permissions tab lists each SKY user along with the Last Activity date and the SKY apps listed across the top. A checkmark in an app column indicates that user has access to the app in SKY.

Sort by User Name or Last Activity. Filters include Active Status, SKY Application Name, and User Name.