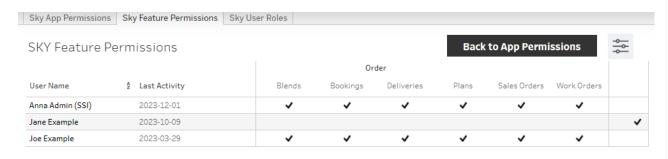

#### **SKY Feature Permissions**

The SKY Feature Permissions tab lists each SKY user along with all the permissions available for each SKY app. A checkmark indicates that user has that permission enabled.

Sort by User Name or Last Activity. Filters include User Name, Active Status, Group, and Permission.