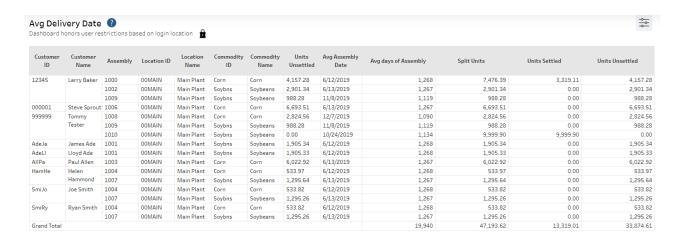

## **Purpose**

The Average Delivery Date dashboard saves Grain users time by providing an interactive means to look for an average delivery date for a Customer, Location, Commodity, etc. instead of manually getting the information.

## **Details**

This dashboard honors user restrictions based on login location.

Filter by Commodity, Scale Ticket Location, Customer, Commodity, Assembly, etc. Additionally, a base value can be entered for Number of days Prior to As of Date which will keep average days falling ahead of it. Review Units Settled and Units Unsettled.