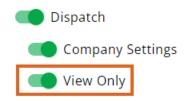

# View Only in SKY Dispatch

Last Modified on 09/05/2024 2:21 pm CDT

Users set to *View Only* for Dispatch in SKY Admin can view jobs in List View and Schedules view, change Layers, etc. However, this prevents things like assigning or unassigning jobs, updating ticket details, reassigning jobs, etc.