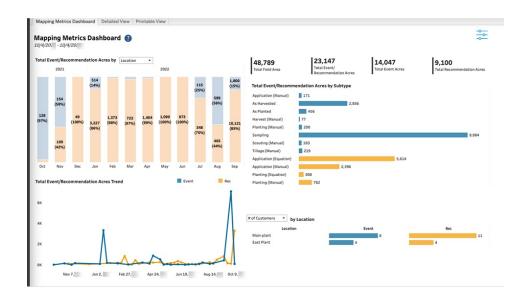

## **Details**

This dashboard honors user restrictions based on login location.

The Mapping Metrics dashboard gives the ability to look at two metrics across the dashboard between Total Event/Recommendation Acres involved or the number of Events/Recommendations. It is possible to view Event/Recommendation by User, Location, and Field. This also provides the ability to look at Event/Recommendation Type vs. Sub Type.

Use the Event/Recommendation trend to understand busy periods.