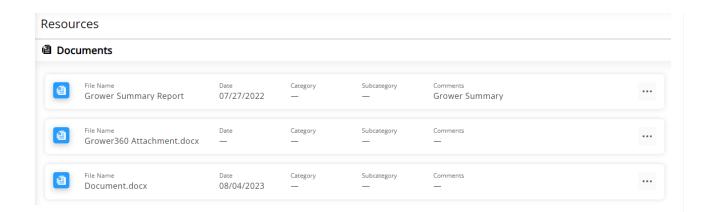

## Grower360 Resources

Last Modified on 08/10/2023 10:10 am CDT

Attachments and Documents made visible to Grower360 from SKY Customer are available on the *Resources* tab. The Grower Summary report from Agvance can also be sent to the *Resources* area in Grower360.

## Grower360

To see the document/attachment, select the **Ellipsis** and choose **View Attachment**.