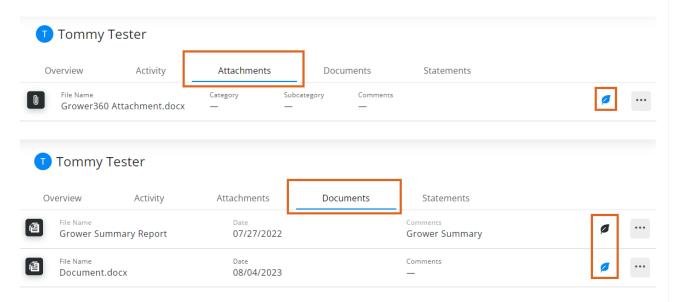

## Customer

When the Leaf icon is filled in with **black**, this means the document is ALWAYS visible to the Grower. The only way to keep the Grower from seeing this document is to delete the file. If filled in with **blue**, the document can optionally be shared with the Grower. Selecting the icon gives the option to show/hide the document in Grower360. Once hidden, the icon will be an outline rather than filled in to indicate it is no longer being displayed in Grower360.

Choose the Ellipsis to View Attachment or Delete Attachment.