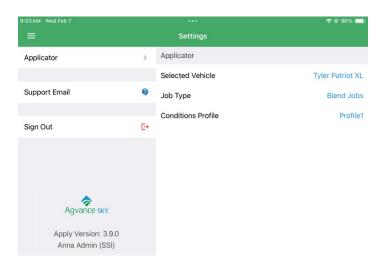

## Settings

To view basic app settings, select the **Menu** icon in the upper left corner of the window and choose **Settings**.

• Applicator - Choose the Vehicle, Job Type and/or Conditions Profile.

**Note:** The *Conditions Profile* option is only available to Applicators with the Choose Conditions Profile option turned on in SKY Dispatch

- **Support Email** This opens the Mail app to submit a support ticket.
- Sign Out Log out of Apply.