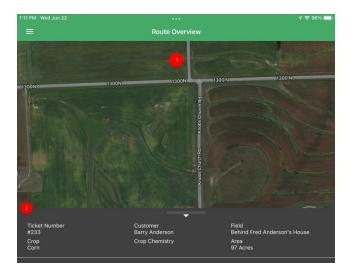

## **Route Overview**

Access the *Route Overview* by selecting the **Menu** icon in the upper left corner of the window. On the map displaying assigned jobs in order of priority, select the Job number to display job details including the *Crop*, *Customer*, *Field*, and *Area*.

Note: The Route Overview currently only displays routes for Blend Jobs.