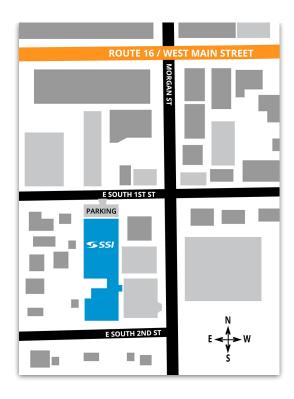

## Once in Shelbyville, IL

Turn South onto Morgan Street and drive one block. Turn right onto E South 1st Street, the offices of SSI will be on your left.