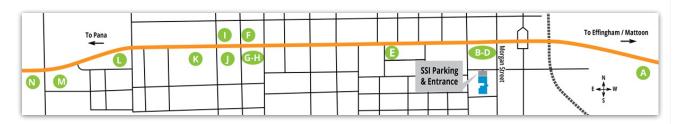

#### Where to Eat in Shelbyville

- A. Lakeview Family Restaurant
- B. Sliced & Iced
- C. The Takeoff
- D.
- E. The Original Burger
- F. Longbranch Grill

- G. McDonald's
- H. Taco Bell
- I. Yen Ching
- J. Chapala Mexican Grill
- K. Subway
- L. Dairy Queen
- M. Monical's
- N. Mi Veracruz Mexican Grill #2