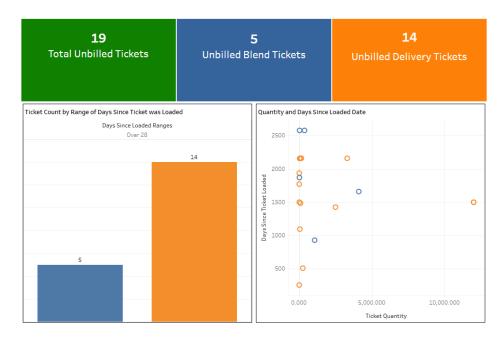

## Detail

The *Unbilled Tickets Summary* tab shows the number of unbilled Blend and Delivery Tickets. The breakout by range of number of days since the ticket was loaded shows a count of tickets that have been loaded and unbilled in the past 7 days, 8-14 days, 15-21 days, 22-28 days, and over 28 days. The scatterplot shows a dot per ticket and plots it based on the number of days passed since the ticket was loaded and the total quantity of product on the ticket.