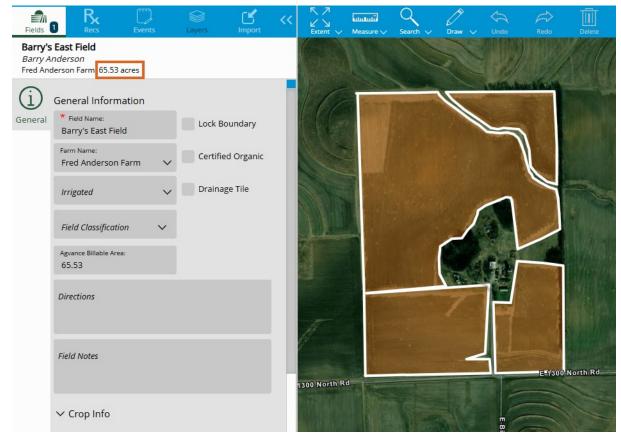

## Reported vs. GIS Acres - SKY Mapping

Last Modified on 08/01/2025 10:55 am CDT

When making edits to a field boundary in SKY Mapping edits will be made to the GIS Acres in Agvance.

1. Upon saving the field, the GIS Acres will be updated in the Hub.

- 2. SKY Mapping will **not** update the Reported acres.
  - Reported Acres are the acres the Grower says are in the field.

| 🖳 Edit Field Info           | ormation for Bar                | ry Anderson-E | astFiel  |             |                                                                                          |                        |            | E                     | - • •      |
|-----------------------------|---------------------------------|---------------|----------|-------------|------------------------------------------------------------------------------------------|------------------------|------------|-----------------------|------------|
| Profile Sample              | es Test Results                 | Nutrient Recs | Budget   | Bill Splits | History                                                                                  | Maps                   | Report     | ed Acres              |            |
| <customer id=""></customer> | AndBa                           | ? Field ID    | EastFiel |             | <fa< th=""><th>rm ID&gt;</th><th>AndFred</th><th>Billable A</th><th>cres 65.0</th></fa<> | rm ID>                 | AndFred    | Billable A            | cres 65.0  |
| Description                 | Behind Fred And                 | erson's House |          |             | Loc                                                                                      | ation                  | 00MAIN     | <county></county>     | Shelby     |
| Address                     |                                 |               |          |             | 1                                                                                        |                        |            | Township              | Tower Hill |
| City                        |                                 |               |          | Stat        | e IL 🔻                                                                                   | ∠ Zip                  |            | Range                 | 2E         |
| Comments                    |                                 |               |          |             | La                                                                                       | titude                 | 39423541   | Section(s)            | 3          |
|                             |                                 |               |          |             |                                                                                          | gitude                 | -88964787  | <soil type=""></soil> |            |
|                             |                                 |               |          |             | N                                                                                        | lap                    | Inactive   | Soil Class            | с ~        |
| Directions                  |                                 |               |          | 1           |                                                                                          |                        |            | HUC 12                |            |
|                             |                                 |               |          |             |                                                                                          |                        |            |                       |            |
|                             |                                 |               |          |             | Fie                                                                                      | Field Cross References |            |                       |            |
|                             | Agrian Grower ID                |               |          |             |                                                                                          |                        | Cross Ref1 |                       |            |
|                             | -                               |               |          |             |                                                                                          |                        | Cross Ref2 |                       |            |
| Attributes                  | <agrian id="" site=""></agrian> |               |          |             |                                                                                          |                        | Cross Ref3 |                       |            |
| Attachments                 | Agrian Site Name                |               |          |             |                                                                                          | (                      | Cross Ref4 |                       |            |
| Field Notes                 | Classifications                 | Season Curre  | nt       | ~           |                                                                                          |                        |            | Save                  | Cancel     |