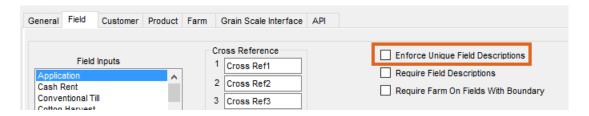

## Restricting Duplicate Farm and Field Names

Last Modified on 07/16/2025 9:25 am CDT

Unique Farm and Field descriptions are enforced by selecting a setup option that restricts duplicates.

Select the Enforce Unique Field Descriptions option at Hub / Setup / Company Preferences / Field or the Enforce Unique Farm Descriptions option at

Hub / Setup / Company Preferences / Farm.

When utilized, this preference restricts saving multiple fields with the same field description for a customer when the fields are tied to the same farm or if neither field is tied to a farm.