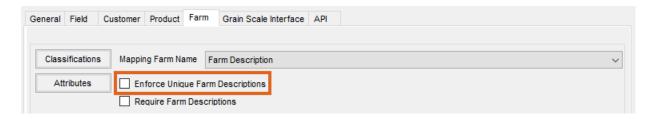

Hub / Setup / Company Preferences / Farm.

When utilized, this preference restricts saving multiple fields with the same field description for a customer when the fields are tied to the same farm or if neither field is tied to a farm.

Similarly, when the option is utilized for farms it restricts saving multiple farms with the same farm description for a customer.