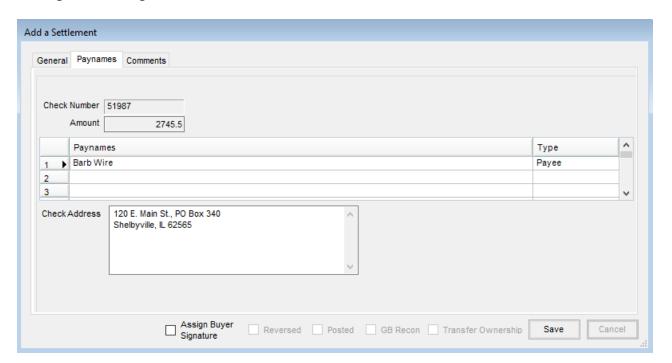

On the *Add a Settlement* screen, before saving the Settlement, go to the *Paynames* tab. Make the appropriate changes to the *Paynames* and the *Check Address* as needed.

**Note:** Paynames and addresses modified on the *Paynames* tab are recorded in the database, providing audit tracking of these changes.