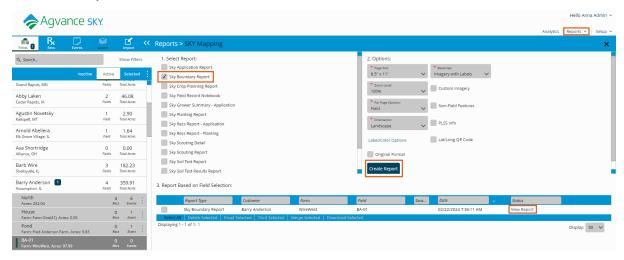

## SKY Boundary Report

Last Modified on 11/20/2024 9:14 am CST

Boundary reports are available to print or download by navigating to *Reports / SKY Mapping* at the top right corner of the *Mapping* window.

- 1. Select the SKY Boundary Report option under Select Report.
- 2. Use the drop-down menus to specify the page setup under Options.
- 3. Choose **Create Report**. The report will process, and the status will change to *View Report* when processing is completed.
- 4. Select View Report.

5. The SKY Boundary report loads and text or drawing objects can be added. A PDF file of the map can also be printed or downloaded.