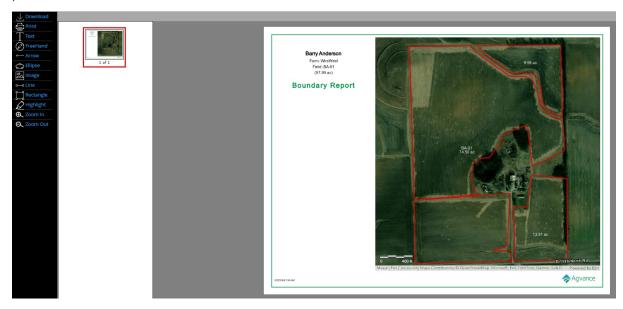

5. The SKY Boundary report loads and text or drawing objects can be added. A PDF file of the map can also be printed or downloaded.