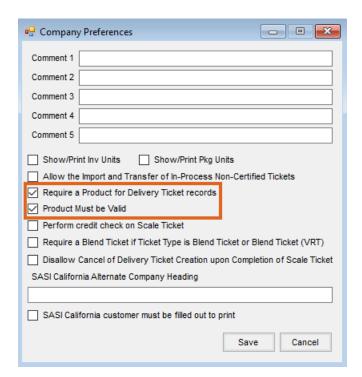

The Scale Ticket should now be shown and able to be imported.

In order to ensure Scale Tickets will easily be found in the future, it is recommended that two options are enabled. In Agvance Scale Interface at Setup / Company Preferences, select the checkboxes for Require a Product for Delivery Ticket Records and Product Must be Valid.