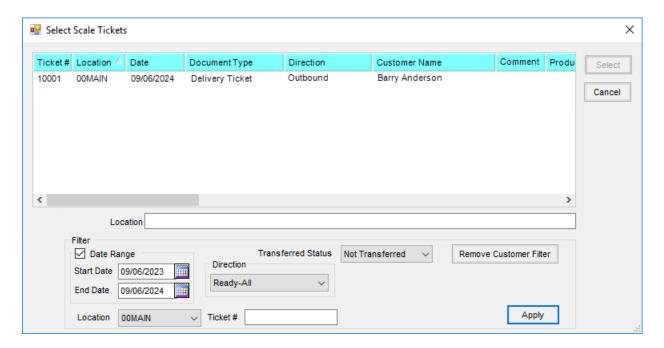

The Scale Ticket should now be shown and able to be imported.

In order to ensure Scale Tickets will easily be found in the future, it is recommended that two options are enabled. In Agvance Scale Interface at Setup / Company Preferences, select the checkboxes for Require a Product for Delivery Ticket Records and Product Must be Valid.