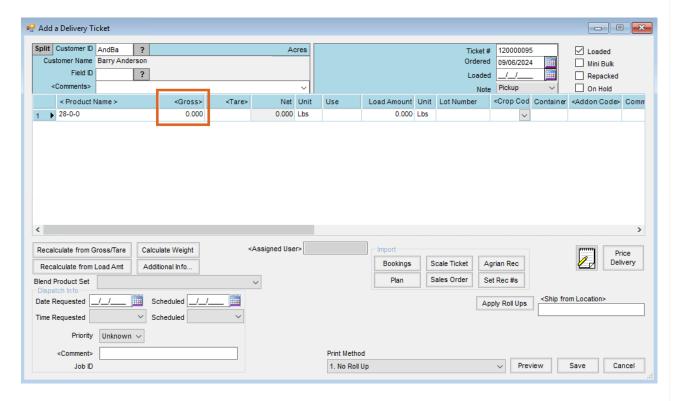

In order for this Scale Ticket to be available, choose the product on the Delivery Ticket, and double click in the *Gross* column. This shows the Scale Tickets that are available to import for the selected customer.