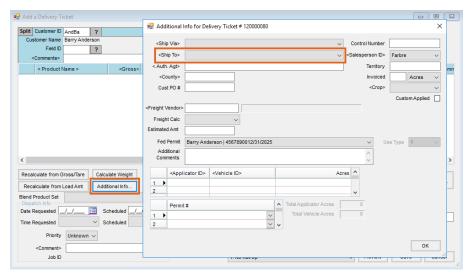

3. Ensure *Ship To's* is selected then choose **New** to enter a new address. Current Ship Tos are listed at the top of the window.

4. Select **Additional Info** on the Blend or Delivery Ticket and select the *Ship To* from the drop-down.