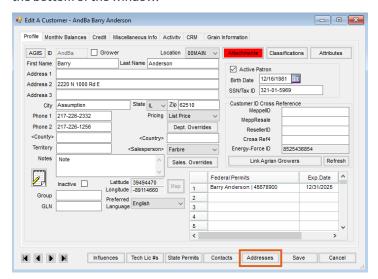

1. To print a Ship To on a Delivery Ticket, go to the Accounting / Setup / Location Preferences / Delivery Ticket tab, and select Bill to/Ship to from the Format drop-down list.

2. The Customer must first have a Ship To address set up by editing the Customer and choosing **Addresses** at the bottom of the window.