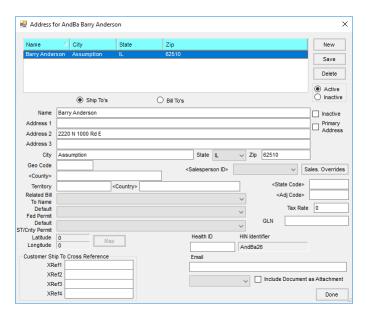

3. Ensure *Ship To's* is selected then choose **New** to enter a new address. Current Ship Tos are listed at the top of the window.

4. Select **Additional Info** on the Blend or Delivery Ticket and select the *Ship To* from the drop-down.