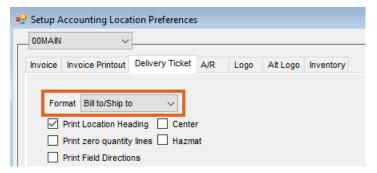

1. To print a Ship To on a Delivery Ticket, go to the Accounting / Setup / Location Preferences / Delivery Ticket tab, and select Bill to/Ship to from the Format drop-down list.

2. The Customer must first have a Ship To address set up by editing the Customer and choosing **Addresses** at the bottom of the window.