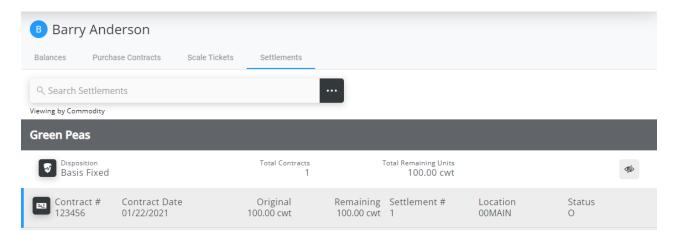

## Grain Settlements - SKY Customer

Last Modified on 02/09/2023 8:12 am CST

View Grain Settlements by Commodity or Location. Select the Ellipsis button to switch between views.

Use the Search Settlements field to search for Settlements by Commodity, Contract #, Original amount, Settlement #, and Location. Additionally, Settlements can be filtered by Location, Date, Commodity, Disposition, and/or Status by selecting the **Filters** button.

Open settlements to Basis Fixed, HTA, Priced Later, Deferred, or Grain Bank. The units and Settlement number are included.

Select the Eye button to view additional details.