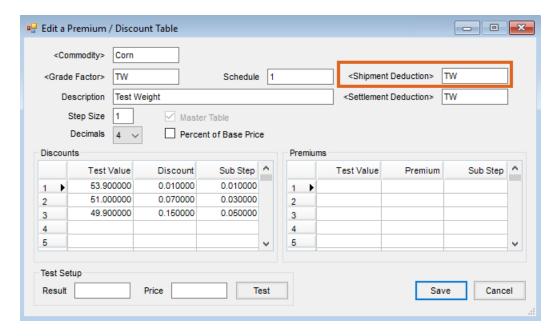

## Setup

At Setup / Premium / Discount Tables, establish a Shipment Deduction by double-clicking in the Shipment Deduction fields to select the deduction to tie to the Premium / Discount table.

On the Add a Shipment Settlement window, enter the Dest Result for the Grade Factor for a shipment line. If the Shipment contains a contract with a Premium / Discount table tied to it the Shipment Deduction, the Deduction Amount will be calculated, and the Shipment grid will update.