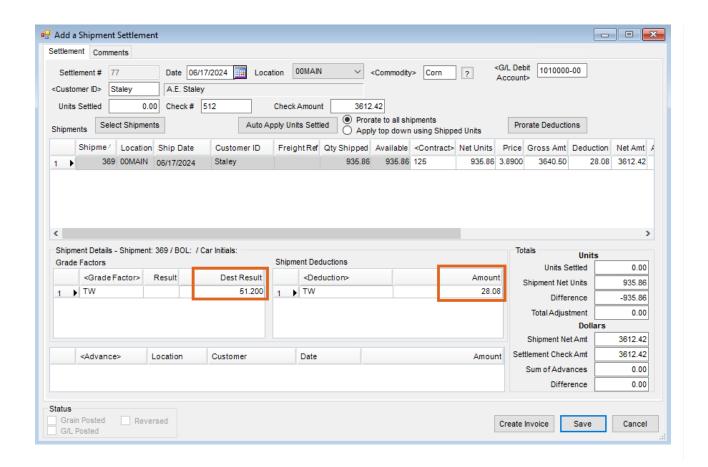

## Setup

At Setup / Premium / Discount Tables, establish a Shipment Deduction by double-clicking in the Shipment Deduction fields to select the deduction to tie to the Premium / Discount table.

On the Add a Shipment Settlement window, enter the Dest Result for the Grade Factor for a shipment line. If the Shipment contains a contract with a Premium / Discount table tied to it the Shipment Deduction, the Deduction Amount will be calculated, and the Shipment grid will update.