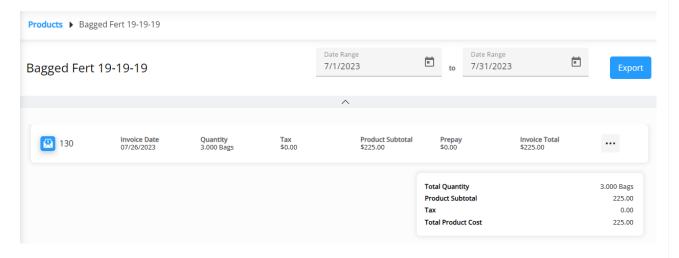

Selecting a Product from the grid displays the *Product Detail* page, where Invoice details for the selected Product can be viewed. A separate line for each Invoice loads on this page along with the *Invoice#*, *Invoice Date*, *Quantity*, *Tax*, *Product Subtotal*, *Prepay*, and *Invoice Total* for each Invoice line. Selecting the **Ellipsis** provides options to *View PDF*, *Download PDF*, or *Reorder Products* (Reorder Products must be enabled in SKY Admin for this option to be available). For more information on reordering Products, see here.

The Product Details page can also be filtered by date range by adjusting the Date Range fields at the top of the page.

To download the list of Invoices, select **Export** (to the right of the *Date Range*).

Product totals display at the bottom of the page for all Products in the grid, including *Total Quantity*, *Product Subtotal*, *Tax*, and *Total Product Cost*.

The breadcrumbs at the top of the page can be used to navigate back to the *Products* page.