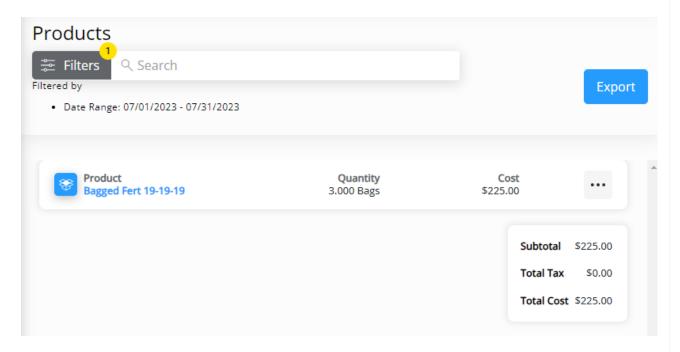

## **Grower360 Products**

Last Modified on 05/31/2024 1:37 pm CDT

The *Products* page displays a list of Products purchased by the Grower and provides access to Product detail including total cost sums and Invoices.

Products can be searched and/or filtered by using the *Search* field at the top of the page. Leaving *Search* blank will search for all products purchased within the *Date Range*.

The Subtotal, Total Tax, and Total Cost of the filtered products display at the bottom of the page.

Choosing **Export** downloads a CSV of currently displayed Products. The resulting file contains the *Product Description*, *Quantity*, *Unit of Measure*, *My Share*, *Field Id*, and *Tank Sn*.

Selecting the **Ellipsis** provides the option to *Reorder Products* (Reorder Products must be enabled in SKY Admin for this option to be available). For more information on reordering Products, see here.

## **Product Details**

Select a Product to view additional details. The *Product Details* grid displays the *Product*, *Field Id*, *Tank Sn*, *Quantity* purchased, and *Cost* (product cost for the customer's share).