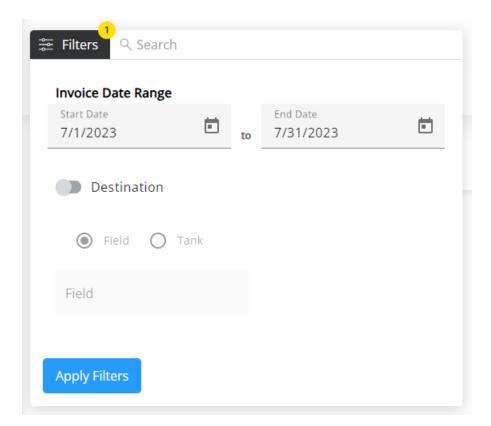

Products can be filtered by *Invoice Date Range*. The date defaults to the current month. Optionally, Products can be filtered by *Field* or *Tank* when the *Destination* toggle is on. The filters selected display below the **Filters** button.