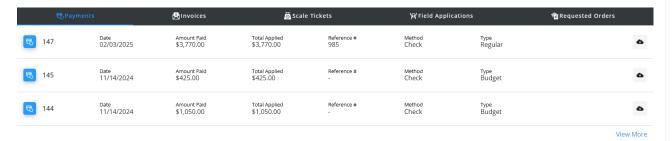

#### **Payments**

- The Payment grid displays basic payment information including the Date, Amount, and Type (Regular, Budget, or
- Additional payment details can be viewed by selecting the Cloud icon and choosing to view or download a
  PDF of the payment.

**Note:** If the PDF is not available, this means it has not yet been sent from Agvance to Grower360. Please see the **Send PDF Files to Grower360** document for additional information on sending documents to Grower360.