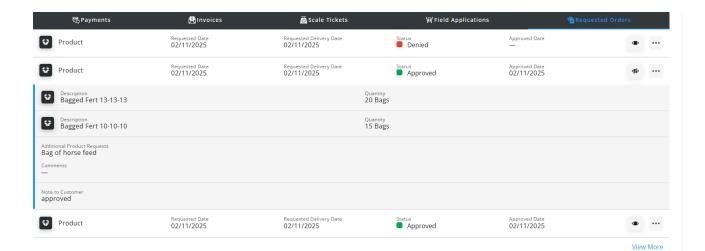

### Requested Orders

- Recent Requested Orders are displayed on this tab.
- Select the **Expand** icon to view additional details.
- The Ellipsis gives the option to Cancel the request depending on cancelation rules set up in SKY Admin.