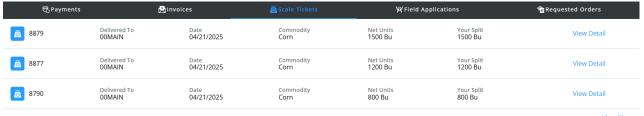

#### Scale Tickets

- View More
- The Scale Tickets grid displays basic Grain Scale Ticket information including the Date, Commodity, and Status.
- Selecting the ticket number, View Detail, or View More navigates to the Scale Tickets page.