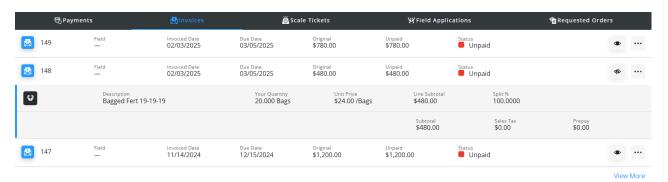

#### **Invoices**

Prepay).

• The Invoices grid displays basic Invoice information including the Field, Invoice Date, Due Date, Original Invoice amount, Unpaid Invoice amount, and the current Invoice Status (Paid or Unpaid).

 Additional Invoice details can be viewed by selecting the Expand icon. The Ellipsis gives the option to View PDF, Download PDF, or Reorder Products.

**Note:** If the PDF is not available, this means it has not yet been sent from Agvance to Grower360. Please see the **Send PDF Files to Grower360** document for additional information on sending documents to Grower360.