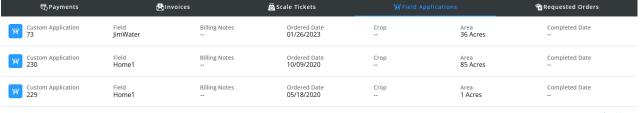

## Field Applications

View More

- The Field Applications grid displays recent custom applications.
- Select View More to navigate to the Fields area of Grower 360.