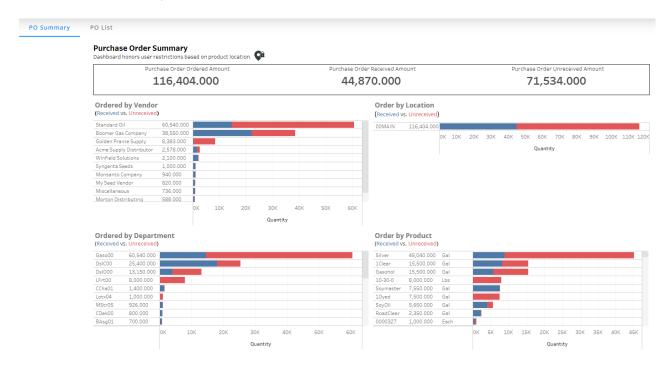

## Purchase Order Analysis Dashboard

Last Modified on 08/01/2025 10:11 am CDT

The Purchase Order Analysis dashboard honors user restrictions based on Product Location.

## Purpose

The Purchase Order Analysis dashboard provides summary level information and detail about Purchase Orders. Order amounts, including *Received* and *Unreceived*, can be viewed by *Vendor*, *Location*, *Department*, and *Product*. The *PO List* tab provides details about each Purchase Order.

## **Details**

On the *Purchase Order Summary* tab, any of the charts act as a filter. Current Fiscal Year Purchase Orders are included.