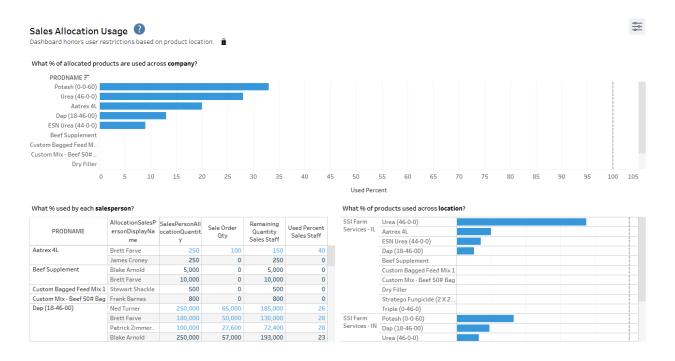

## Purpose

The Sales Allocation Usage dashboard gives a comprehensive look at sales allocations and their usage on Sales Orders. The dashboard provides the ability to monitor allocations in danger of being overused and which salespeople have used up their allotted amount of an allocation. The *Detailed* tab displays which Sales Orders a sales allocation is being used on.

## **Details**

The dashboard is fully interactive so choosing one visualization will filter the remaining visualizations. For the Sales Allocation data tables on the dashboard, the darker blue font color indicates that not much of the allocation has been used on Sales Orders, while the darker orange font color indicates that most of the sales allocation has been used on Sales Orders.