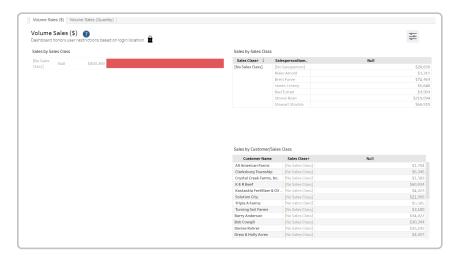

## Purpose

The Sales Volume dashboard displays Sales by *Sales Class*, *Per Year*, *Per Salesperson*, and *Per Customer*. The first tab shows by dollar amounts and the second displays by quantity.

## **Details**

The dashboard can be filtered by customer and/or salesperson. Selecting the + on Sales Class on the right-side visuals displays salesperson information as well. Choosing the + on Sales Class on the left-side visual displays department and product information.