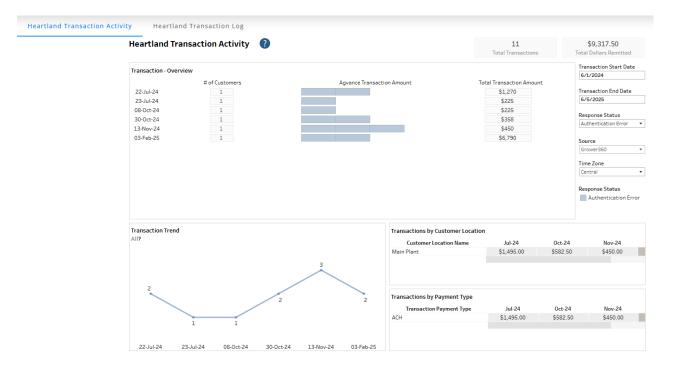

## Details

The *Transaction* - Overview will, by default, show all transactions that happened in the current month and if needed, the Transaction Start and End dates can be used to change to a different time period.

Selecting the *Transaction* - Overview will give the option on the tooltip to navigate to the actual log itself for any transaction being selected. Optionally navigate from the *Log* to the *Detailed Report*.

Choose any visual to view only its equivalent information across all other parts of the dashboard.

The *Transaction Start* and *End Date* filters will be impacted on all items on the dashboard excluding *Transactions by Customer Location* and *Transactions by Payment Type*. Instead, these two will show values relating to the date range for the last year (i.e., 365 days) from today.

Additional filters include Response Status, Source, and Time Zone.