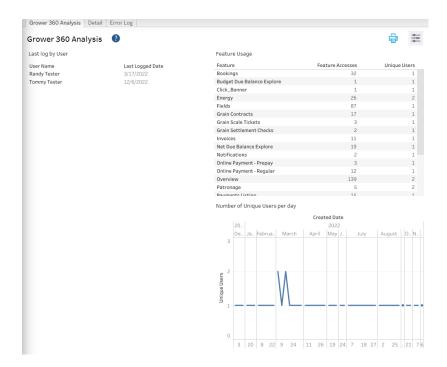

## **Details**

Filter by User Name, Feature, Beginning Date, and/or Ending Date.

The Grower 360 Analysis tab displays the Last log by User. This information includes the User Name, Last Logged Date, Feature, and Feature Accesses.

The *Detail* tab displays information including the *User Name*, *Feature*, *Device*, *Browser*, *Created Date*, and *Feature* Accesses to see dates and times each feature was accessed.

The Error Log tab keeps track of when Growers encounter errors and includes UserName, CreatedDate, PreviousURL (the URL the Grower came from before getting the error), Error Type, and Skydentity Token Expiration. Filter by User Name, Beginning Date, and Ending Date.