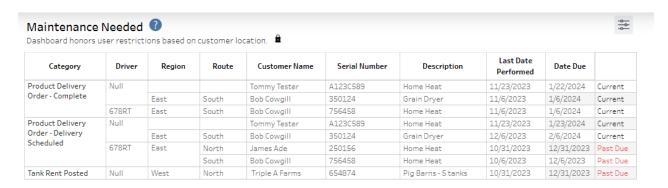

## Tank Exception Report

Last Modified on 01/03/2024 1:58 pm CST

This dashboard honors user restrictions based on Customer Location.

## Purpose

Based on the selection and frequency for *Category* or *Days Allowed Between* service, a listing of tanks needing to have the service category performed display.

## **Details**

The information for maintenance records is pulled from *Tank History*. The *Category* filter allows limiting the services included in the report. The number of days allowed between completed service can be set.

A service is past due if it has been more than 30 days since the service was needed.

The report is grouped by Driver, Region, and then Route.