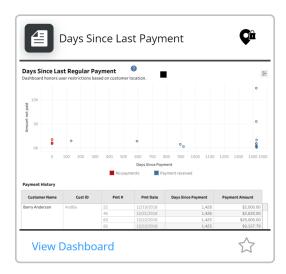

## **Details**

This information includes Customers with a Past Due balance greater than \$0.00 and the days since their last regular payment.

Customers in Red have not made a payment.

Customers in Blue have made a payment.

The Payment History details the Customer Payment Date, Payment Number, Days Since Payment Made, and Payment Amount.