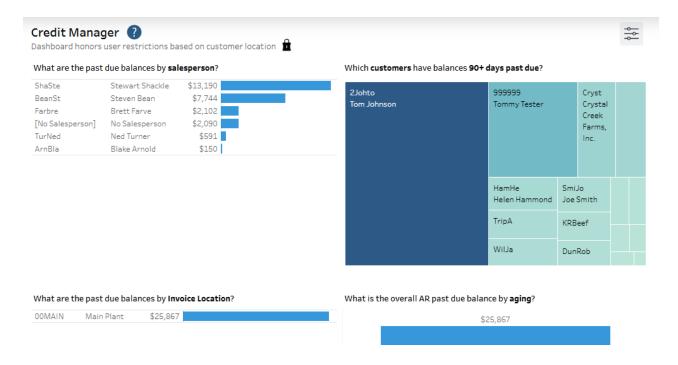

## Credit Manager Dashboard

Last Modified on 03/28/2025 4:25 pm CDT

The Credit Manager dashboard is based on data from a daily, scheduled extract.

This dashboard honors user restrictions based on Customer Location.

## **Details**

The Past due by Location is based on the Invoice Location. Past due by Salesperson is based on the Salesperson listed on the Invoice.