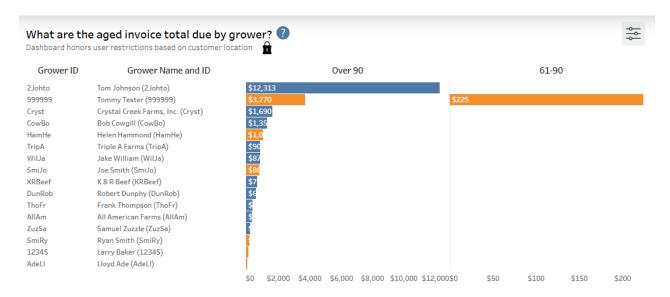

## **Purpose**

The Aged Invoices with Grain Balances dashboard helps determine if a Customer has a Grain balance that can be utilized to settle the AR balance.

## **Details**

The balances shown are updated when any activity is posted in Agvance.

Hovering over a bar in the graph displays a quick view of Customer information. Selecting the bar in the graph opens the customer's Grain Balance in Customer.