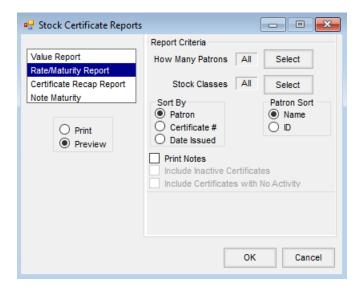

## Rate/Maturity Report

The *Rate/Maturity Report* provides general non-equity related information about a Stock Certificate such as maturity date, voting rights, etc.

- How Many Patrons Select the Patrons to include on the report.
- Stock Classes Select the Stock Classes to appear on the report.
- **Sort By** Sort the report by *Patron*, *Certificate #*, or *Date Issued*.
- Patron Sort Sort the Patrons by Name or ID. This option is available when the Sort By is Patron.
- Print Notes Print the notes on the Stock Certificate.