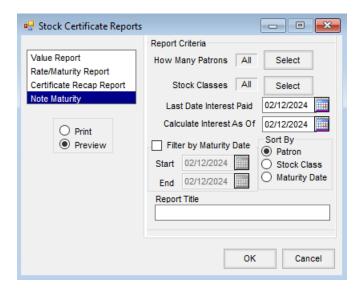

### **Note Maturity**

The *Note Maturity Report* provides balance information prior to processing interest check for payout on a note. It is used in conjunction with the Running Balance Interest Checks to calculate the interest.

- How Many Patrons Select the Patrons to include in the report.
- Stock Classes Select the Stock Classes to appear on the report.
- Last Date Interest Paid Enter the date interest was last paid for the selected Stock Classes.
- Calculate Interest As Of Enter the date through which interest is to be paid.
- Filter by Maturity Date Optionally filter for Certificates maturing within the date range entered.
- Sort By Sort the report by Patron, Stock Class, or Maturity Date.
- Report Title Enter a report title to display on the report.