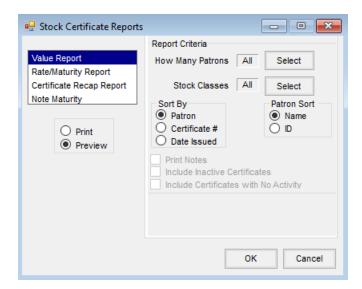

### Value Report

The Value report provides general Stock value information per Certificate.

- How Many Patrons Select the Patrons to include on the report.
- Stock Classes Select the Stock Classes to appear on the report.
- **Sort By** Sort the report by Patron, Certificate #, or Date Issued.
- Patron Sort Select the option to sort the Patrons. This option is available when the Sort By is Patron.