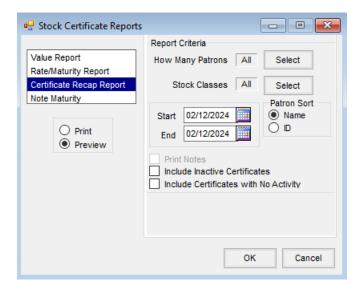

## Certificate Recap Report

The Certificate Recap Report is a listing of overall equity change for the selected date range by certificate.

- How Many Patrons Select the Patrons to include in the report.
- Stock Classes Select the Stock Classes to appear on the report.
- Start /End Enter starting and ending Certificate dates for the certificates to be included on the report.
- Patron Sort Sort the Patrons by Name or by ID.
- Include Inactive Certificates If inactive Stock Certificates are to be included on the report, select this

option.

Include Certificates with No Activity – Optionally include Certificates with no activity on the report.