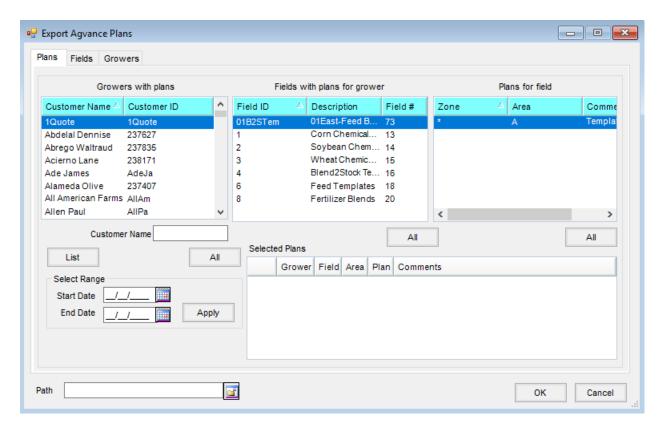

## How to Export Precision Data

This export routine may be used to move data from one Agvance system to another. The *Export Selection* screen is divided into three sections, *Plans*, *Fields*, and *Growers*. Select the information to export for any of these three options. Verbal quotes are exported along with their corresponding growers. The *Plan Selection* screen is shown below.

- 1. The export file is created in the *Path* indicated.
- 2. The other options allow filtering and selecting only the data to export. If selecting a given Plan, it exports the necessary Fields and Growers to create those Plans when the data is imported.