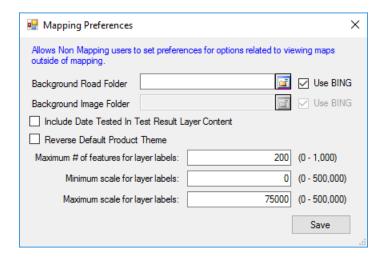

## Mapping Preferences - Hub

Last Modified on 02/02/2024 9:53 am CST

This area at *Hub / Setup / Mapping Preferences* allows non-Mapping users to set preferences for options related to viewing maps outside of Mapping.

- Background Road Folder Use the Browse icon to choose which folder is the background road folder.
- Use Bing Select this to use BING maps for the background roads.
- Background Image Folder Use the Browse icon to choose the background image folder.
- **Use Bing** Select this to use BING maps for the background images. When selected, imagery is cached to the user's temp directory in an SSI\_BC folder instead of the Background Image Folder specified above.
- Include Date Tested in Test Result Layer Content When checked, the date tested is included in the test result layer.
- Reverse Default Product Theme When checked, the coloring theme of the product recs is switched.