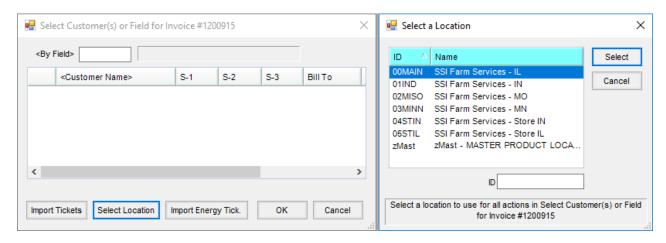

On the *Select Customer or Field* box for adding an Invoice, choose **Select Locations** to indicate the appropriate Location, then select **Import Tickets**.

Alternatively, go to the *Select Customer or Field* window for adding an Invoice and select **Import Tickets**. Choose a Location from the drop-down and select **Apply**.