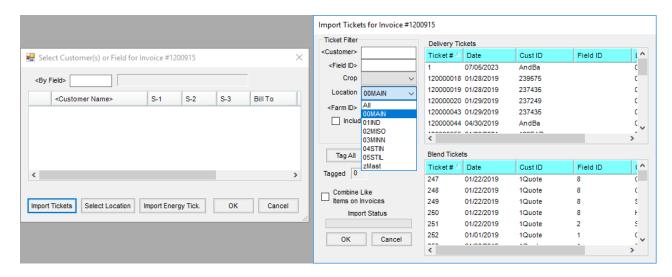

On the *Select Customer or Field* box for adding an Invoice, choose **Select Locations** to indicate the appropriate Location, then select **Import Tickets**.

Alternatively, go to the *Select Customer or Field* window for adding an Invoice and select **Import Tickets**. Choose a Location from the drop-down and select **Apply**.

Blend Tickets associated with this Location will become available.