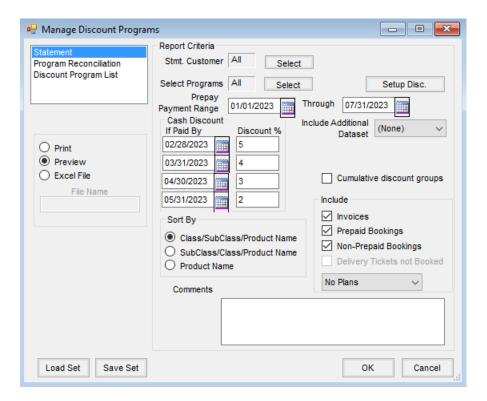

## Discount Program Statement

Last Modified on 08/07/2023 2:30 pm CDT

A Statement may be used to summarize or monitor a customer's business by month or year. It can also be used to help reconcile accounts at the end of the season and to Invoice/credit discounts to customers.

- Stmt. Customer This allows specific customers to be selected.
- **Select Programs** Select one or more of the established programs if the report should be limited to specific programs, or run the report for *All* programs.
- Setup Disc. Add new Discount Programs or edit existing programs including dates, discountable products, and discount amounts.
- Prepay Payment Range This is the date range of Prepay payments to be included. Normally, this would
  follow the date range established on the program discounts.
- Include Additional Dataset Prior year data may optionally be included.
- If Paid By / Discount % This allows a cash discount to be offered/displayed at the end of the statement.

  Enter the criteria for any cash discounts that are offered.
- Cumulative discount groups Check this option to ensure tiered discount layering takes effect on the Statement. If the program discounts should be shown on the Statement but not layered, leave this unchecked.
- Sort By Select the option by which the statement information should be sorted.
- Include Choose to include Invoices, Prepaid Bookings, Non-Prepaid Bookings, or any combination of the three.

  If the Excel File option is used, then the Delivery Tickets not Booked option is enabled. Additionally, options are available to include Plans which might be helpful in forecasting discounts. Select No Plans, Approved Plans, Not

Approved Plans, or All Plans.

- **Comments** Comments typed in this area print at the bottom of the Statement.
- Load Set/Save Set Screen options for this function may be saved by using Save Set and then later can be retrieved by using Load Set.