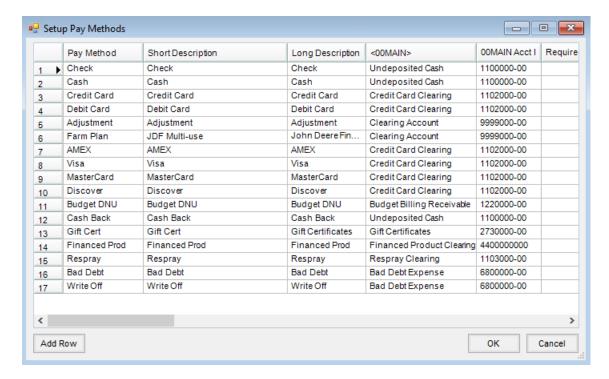

The Write-off Customer Balance utility easily writes off multiple Customer balances simultaneously. It is recommended to set up a Pay Method to use with this utility.

A Pay Method can be set up at Accounting / Setup / A/R / Pay Methods. Select **Add Row** and enter a name in the Pay Method such as Bad Debt and a Short and Long Description. Double-click in the Location column and select the General Ledger Account to which this Pay Method should post. If there are multiple Locations, a General Ledger Account must be chosen for each Location. Select **OK** to save.