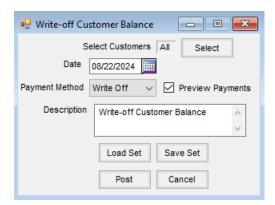

To run the utility, go to Accounting / A/R / Write-off Customer Balance. Select specific Customers or accept the default of All, choose the Date to post the write-off, specify the Payment Method, and enter a Description if needed.