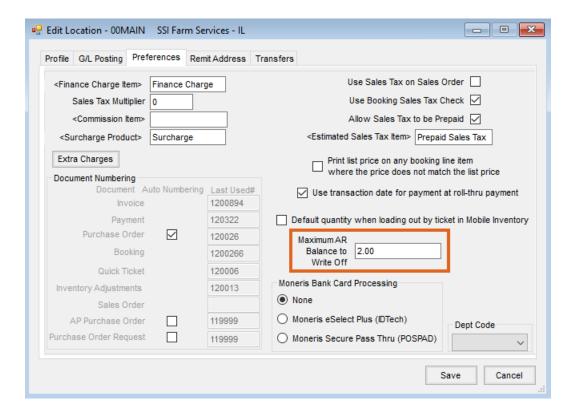

A Maximum A/R Balance to Write Off must be set up before using the utility. To set this up, go to Accounting / Setup / Locations and choose the Preferences tab. In the lower portion of the window, enter the Maximum AR Balance to Write Off which should reflect the highest dollar amount to write off to the G/L Account established with the Pay Method. Any A/R balance equal to or less than this number will be written off when this utility is used.