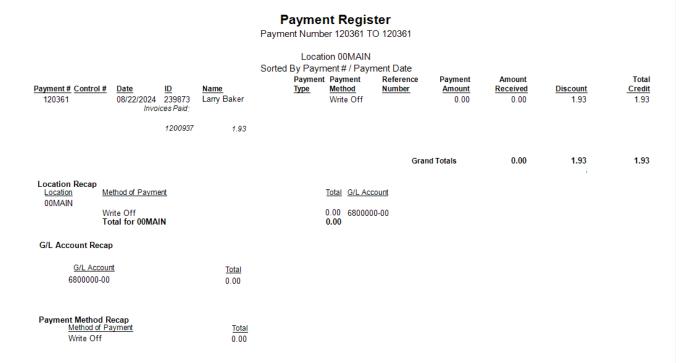

When running the Payment Register found at *Accounting / Reports / Accounts Receivable / A/R Status*, the balance written off will be itemized with the detail payment records included on the report. However, the *Location Recap*, *G/L Account Recap*, and *Payment Method Recap* do not reflect the balance written off in the *Total* column. To verify this information in more detail, it is recommended to run an Account Detail report for the G/L Account used when setting up the Payment Method.