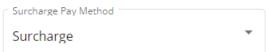

Choose the pay method set up for surcharges in Agvance in the Surcharge Pay Method drop-down. This is required if surcharging credit card payments.