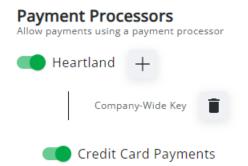

## **Payment Processors**

Toggle the *Heartland* option to *On* to allow for online credit card payments through Heartland. When the *Heartland* option is toggled to *On* for the first time, the *Heartland* API key setup window automatically displays. However, the + icon can be selected at any time to enter or edit the Heartland API keys. Heartland API keys are provided by Heartland. For security purposes, API keys will not be visible after being entered. If edits or changes to the key need to be made, delete the original key and select the + icon to re-enter the information.