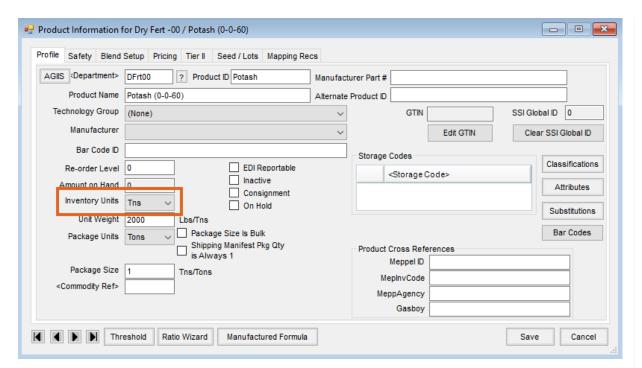

- 1. On the Product tab at Hub / Setup / Company Preferences, select Add Unit.
- 2. Enter Tns as the Unit ID.

3. When adding or editing a product, select *Tns* for the *Inventory Units*.

4. When adding a Delivery Ticket, the *Tns* unit allows the number of pounds to be entered. Agvance calculates the pounds into tons, thus relieving inventory correctly. The *Tns* unit is treated as tons in all areas of Agvance.