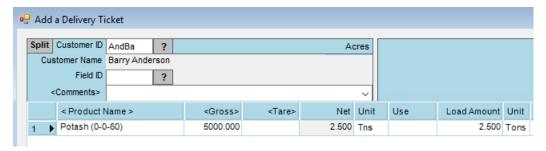

- 1. On the Product tab at Hub / Setup / Company Preferences, select Add Unit.
- 2. Enter Tns as the Unit ID.

3. When adding or editing a product, select *Tns* for the *Inventory Units*.

4. When adding a Delivery Ticket, the *Tns* unit allows the number of pounds to be entered. Agvance calculates the pounds into tons, thus relieving inventory correctly. The *Tns* unit is treated as tons in all areas of Agvance.