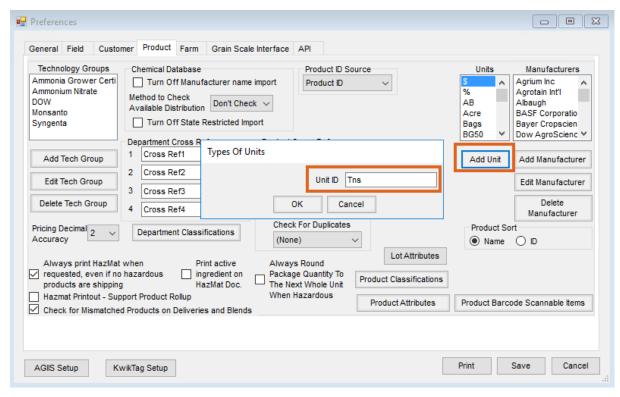

- 1. On the Product tab at Hub / Setup / Company Preferences, select Add Unit.
- 2. Enter Tns as the Unit ID.

3. When adding or editing a product, select *Tns* for the *Inventory Units*.

4. When adding a Delivery Ticket, the *Tns* unit allows the number of pounds to be entered. Agvance calculates the pounds into tons, thus relieving inventory correctly. The *Tns* unit is treated as tons in all areas of Agvance.