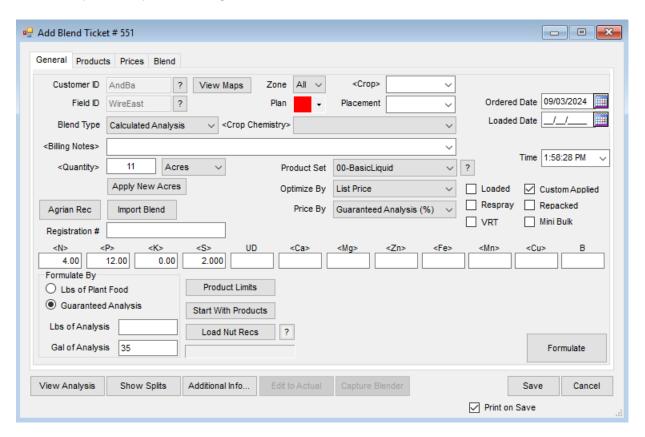

## Formulate Liquid Fertilizer Blend Using Gallons of Guaranteed Analysis

Last Modified on 09/03/2024 2:11 pm CDT

When applying a liquid fertilizer blend at a given gallon per acre, it is possible to formulate the Guaranteed Analysis for that specific amount. At the *Add Blend Ticket* window, enter the Guaranteed Analysis request in the boxes for *N*, *P*, *K*, etc. Then select *Guaranteed Analysis* under the *Formulate By* area. Next, insert the total *Gal of Analysis* desired and select the **Formulate** button.

In this example, the request is for 35 gal/acre of 4-12-0-2s.

After selecting **Formulate**, the program will attempt to fulfill the request using the Products available and parameters selected in the Product Set. Water will be used to reach the desired analysis and Gal/Acre if necessary.