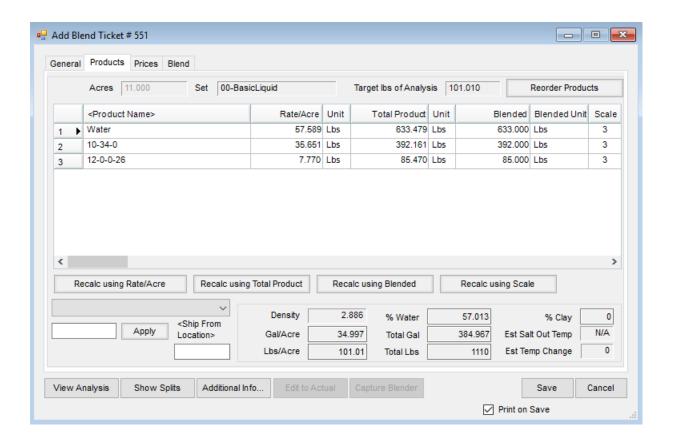

In this example, the request is for 35 gal/acre of 4-12-0-2s.

After selecting **Formulate**, the program will attempt to fulfill the request using the Products available and parameters selected in the Product Set. Water will be used to reach the desired analysis and Gal/Acre if necessary.