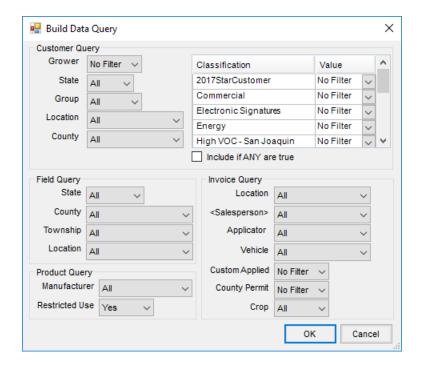

The report must also include applicator name and applicator license number if applicable.

The report needed is the Product Rebate report located at Accounting Reports / Accounts Receivable / Sales.

When running the report, select Filter and choose Yes in the Product Query for Restricted Use.

The report will list Applied and Not Applied for each Customer. Applied is custom applied (dealer applied) and Not Applied is sold across the counter.

Product Rebate From Fiscal Month 4 To 4 All Locations