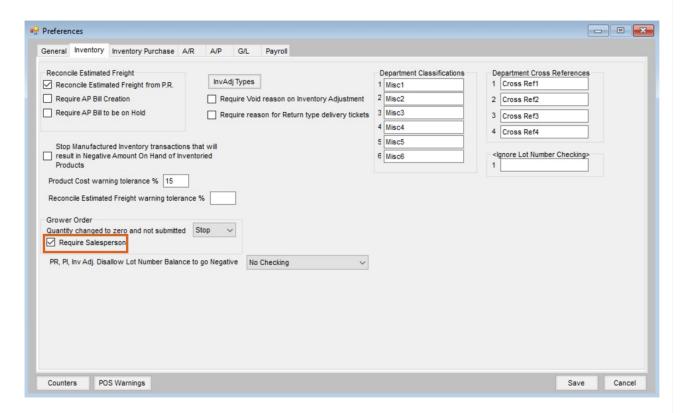

## Require Salesperson on Grower Order

Last Modified on 12/03/2024 9:53 am CST

When creating a Grower Order, the option to require a Salesperson before adding a Product to the order is available.

- 1. Navigate to the Inventory tab at Accounting / Setup / Preferences.
- 2. In the Grower Order section, optionally choose the preference to Require Salesperson. Select Save.

With the *Require Salesperson* option checked at *Preferences / Inventory*, a Salesperson must be selected on the *Grower Orders* window prior to adding a Product to the order or a message displays saying *Please select a salesperson*.