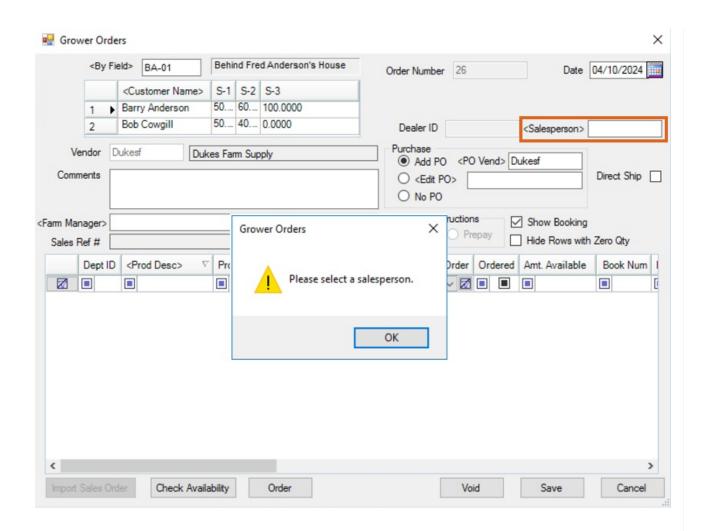

With the *Require Salesperson* option checked at *Preferences / Inventory*, a Salesperson must be selected on the *Grower Orders* window prior to adding a Product to the order or a message displays saying *Please select a salesperson*.