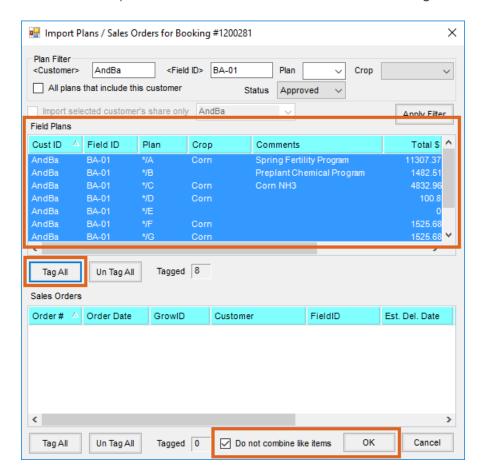

## Product Order from Field Plans to Bookings

Last Modified on 05/15/2024 2:47 pm CDT

When importing Field Plans into a Booking, an option to not combine like items can be selected on the *Import Plans / Sales Orders* window. If this option is selected, the Products will display in the order they were entered on the Field Plans.

At Accounting / A/R / Product Bookings, select Add. Choose the appropriate Field and select Import Plans/Sales Orders. On the Import Plans / Sales Orders window select Field Plans or Tag All.

Checking the option *Do not combine like items* will display the Products in the order in which they were entered on the Field Plans. If this option is not checked, Products are combined and ordered based on Department ID and Product ID.

Select **OK**.