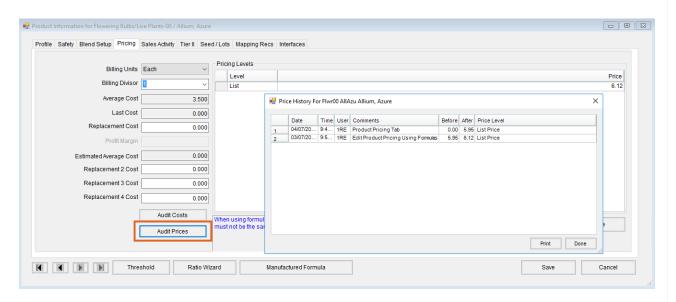

Select Audit Prices on the Pricing tab of the Product Information window to display the Price History for the selected

## Product.