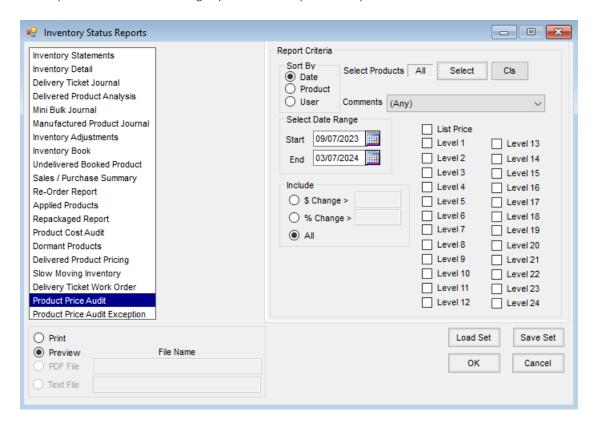

## **Product Price Audit**

Last Modified on 03/07/2024 10:19 am CST

The Product Price Audit report displays price changes made using *Edit Product Pricing, Edit Product Pricing Using Formulas* or at the *Product Pricing* tab. This report can be filtered by product, date range, price levels, and optionally by a dollar change or percent change.

This report is found at Accounting Reports / Inventory / Inventory Status / Product Price Audit.

Select (Any) in Comments to display all the price changes made for the date range. Choose to Include \$ Change >, % Change >, or All. Selecting Edit Product Pricing, Edit Product Pricing Using Formulas, or Product Pricing Tab in Comments will only display changes originating from that action. Only the changes for the Price Levels selected will show on the report.